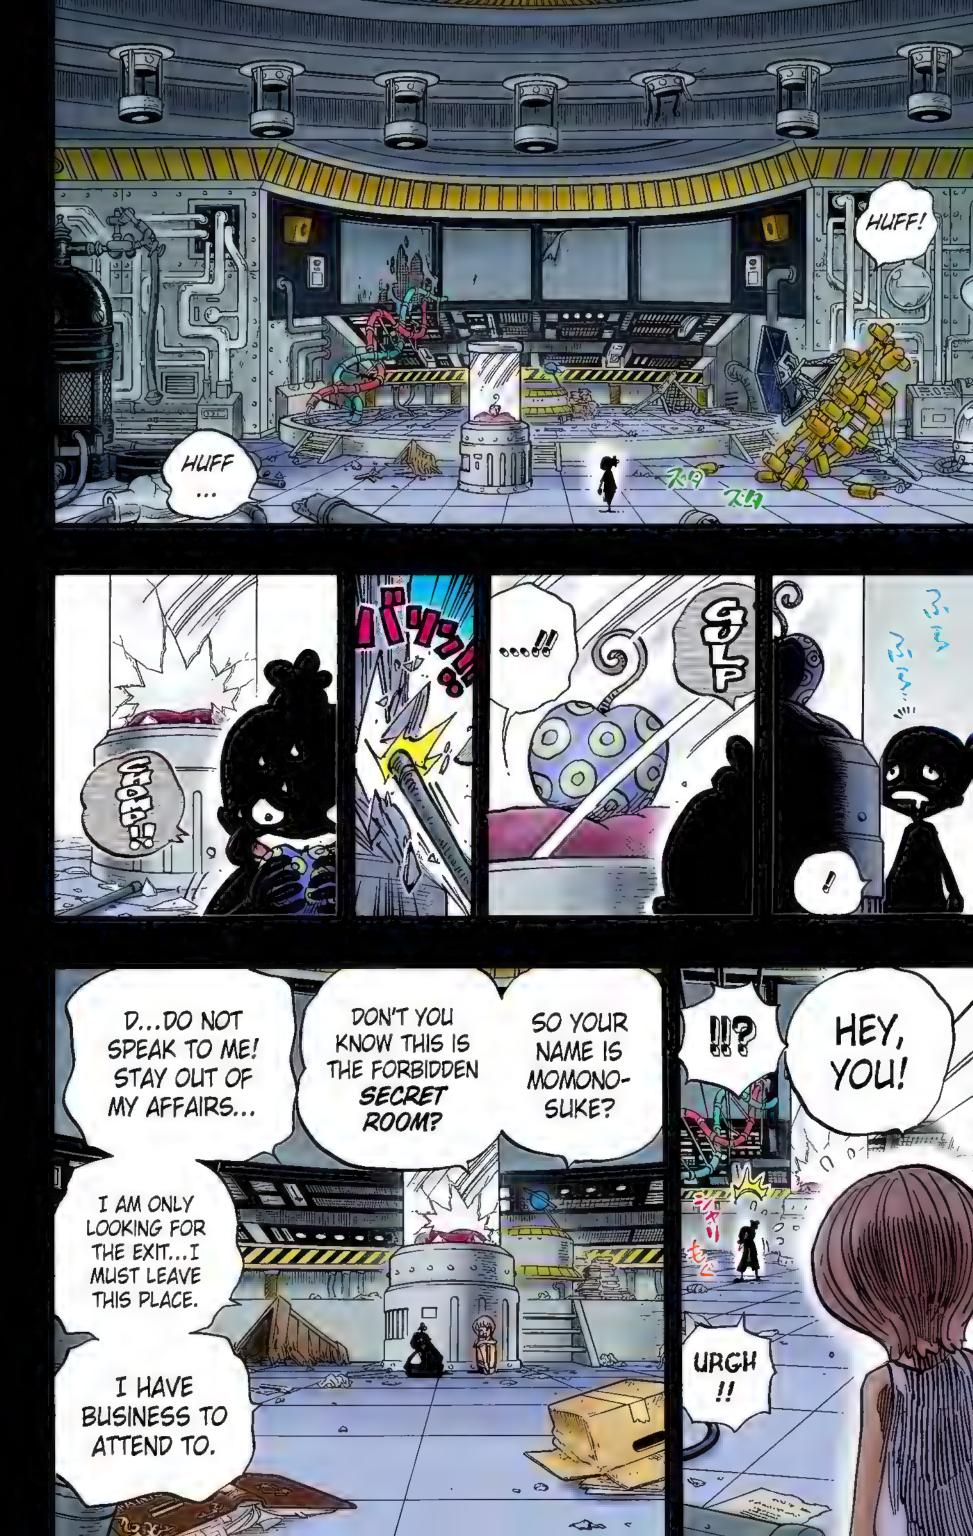

Chapter 685:

MY NAME IS MOMONOSUKE

Odacchi! I've noticed something. Are the names Foxfire Kin'emon Q: and his son Momonosuke taken from the old-time movie star Kinnosuke Nakamura?! Well?!

--Kamiki

- A: Yes! You're correct. He was a star of period movies, and I'm a huge fan. Isn't it funny how when my little riddles get solved, I'm really excited?! Well, how about I tease a little something coming ahead? Luffy and crew will go to Wano in the future. I've Been dying to draw this story for ages. I'll probably slip in a whole lot of my personal interests in that one. Heehee.
- There are so many characters in the world of *One Piece*. Q: Which one takes the longest to draw?